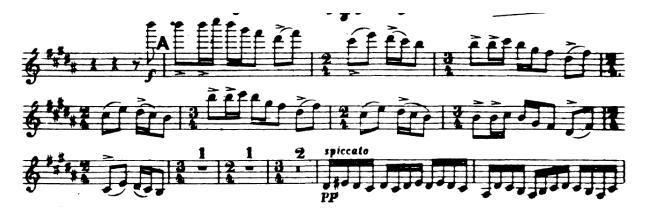

## Borodin Symphony No. 2 in B minor

1<sup>st</sup> movt. 4 measures before Reh. H to 9<sup>th</sup> measure of Reh. H
1<sup>st</sup> movt. Reh. L to 14<sup>th</sup> measure of Reh. L
3<sup>rd</sup> movt. 1 measure before Reh. K to Reh. M
4<sup>th</sup> movt. Upbeat to reh A to 8<sup>th</sup> measure of Reh. A
4<sup>th</sup> movt. 6 measures before Reh. F to Reh. G

1<sup>st</sup> movt. 4 measures before Reh. H to 9<sup>th</sup> measure of Reh. H

3<sup>rd</sup> movt. 1 measure before Reh. K to Reh. M

4<sup>th</sup> movt. Upbeat to reh A to 8<sup>th</sup> measure of Reh. A