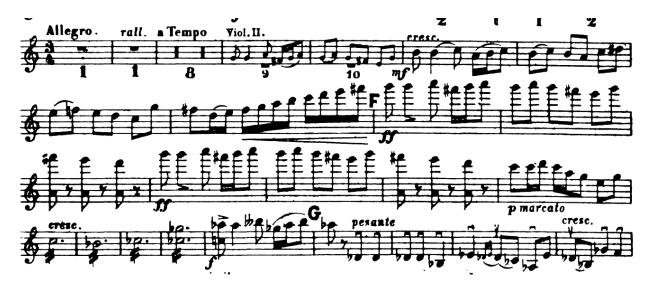

## Borodin Symphony No. 2 in B minor

1<sup>st</sup> movt. 4 measures before Reh. H to 9<sup>th</sup> measure of Reh. H
1<sup>st</sup> movt. Reh. L to 14<sup>th</sup> measure of Reh. L
3<sup>rd</sup> movt. 1 measure before Reh. K to Reh. M
4<sup>th</sup> movt. Upbeat to reh A to 8<sup>th</sup> measure of Reh. A
4<sup>th</sup> movt. 6 measures before Reh. F to Reh. G

 $4^{\mbox{th}}$  movt. 6 measures before Reh. F to Reh. G