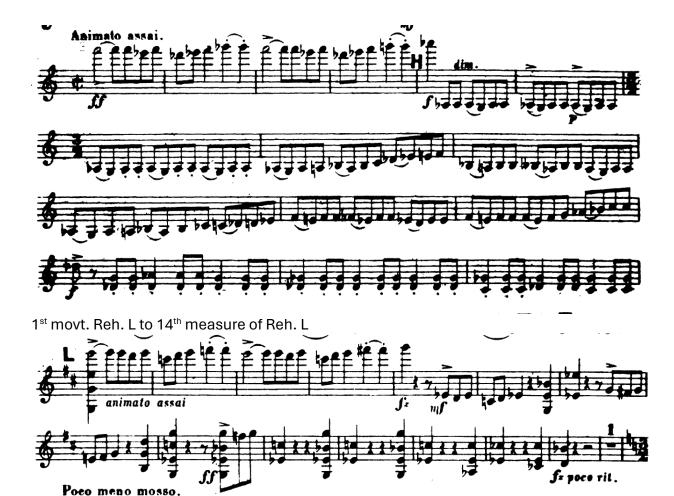

## Borodin Symphony No. 2 in B minor

1<sup>st</sup> movt. 4 measures before Reh. H to 9<sup>th</sup> measure of Reh. H
1<sup>st</sup> movt. Reh. L to 14<sup>th</sup> measure of Reh. L
3<sup>rd</sup> movt. 1 measure before Reh. K to Reh. M
4<sup>th</sup> movt. Upbeat to reh A to 8<sup>th</sup> measure of Reh. A
4<sup>th</sup> movt. 6 measures before Reh. F to Reh. G

1<sup>st</sup> movt. 4 measures before Reh. H to 9<sup>th</sup> measure of Reh. H

3<sup>rd</sup> movt. 1 measure before Reh. K to Reh. M

4<sup>th</sup> movt. Upbeat to reh A to 8<sup>th</sup> measure of Reh. A