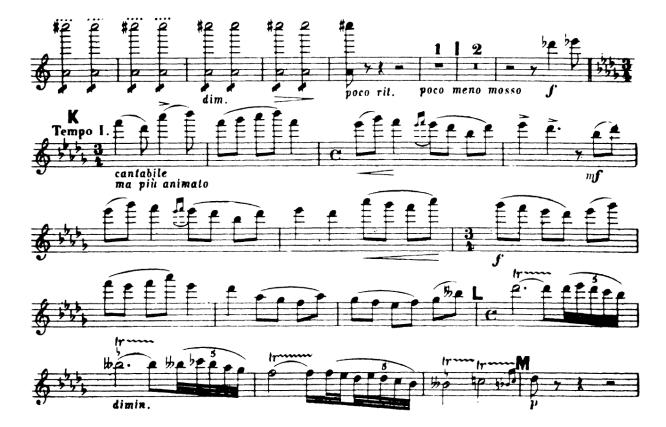

## Borodin Symphony No. 2 in B minor

1<sup>st</sup> movt. 4 measures before Reh. H to 9<sup>th</sup> measure of Reh. H
1<sup>st</sup> movt. Reh. L to 14<sup>th</sup> measure of Reh. L
3<sup>rd</sup> movt. 1 measure before Reh. K to Reh. M
4<sup>th</sup> movt. Upbeat to reh A to 8<sup>th</sup> measure of Reh. A
4<sup>th</sup> movt. 6 measures before Reh. F to Reh. G

1<sup>st</sup> movt. 4 measures before Reh. H to 9<sup>th</sup> measure of Reh. H

3<sup>rd</sup> movt. 1 measure before Reh. K to Reh. M

4<sup>th</sup> movt. Upbeat to reh A to 8<sup>th</sup> measure of Reh. A