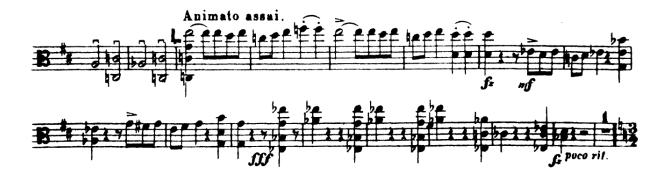

## **Borodin Symphony No. 2 in B minor**

1st movt. 4 measures before Reh. H to 9th measure of Reh. H

1<sup>st</sup> movt. Reh. L to 14<sup>th</sup> measure of Reh. L

3<sup>rd</sup> movt. 1 measure before Reh. K to Reh. L

4th movt. Upbeat to reh A to 8th measure of Reh. A

4th movt. Upbeat to Reh. K (upper division) to Reh. L

1st movt. 4 measures before Reh. H to 9th measure of Reh. H

1st movt. Reh. L to 14th measure of Reh. L

3<sup>rd</sup> movt. 1 measure before Reh. K to Reh. L

 $4^{\text{th}}$  movt. Upbeat to reh A to  $8^{\text{th}}$  measure of Reh. A

 $4^{\text{th}}$  movt. Upbeat to Reh. K (upper division) to Reh. L