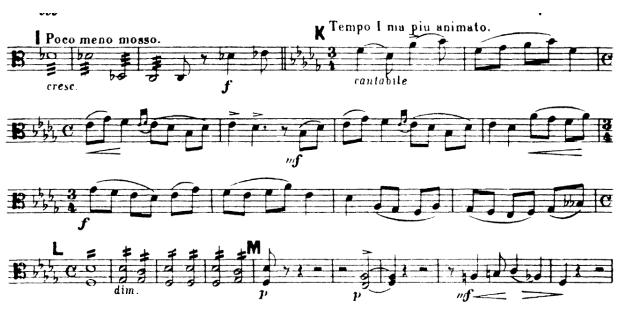

## **Borodin Symphony No. 2 in B minor**

1st movt. 4 measures before Reh. H to 9th measure of Reh. H

1<sup>st</sup> movt. Reh. L to 14<sup>th</sup> measure of Reh. L

3<sup>rd</sup> movt. 1 measure before Reh. K to Reh. L

4th movt. Upbeat to reh A to 8th measure of Reh. A

4th movt. Upbeat to Reh. K (upper division) to Reh. L

1st movt. 4 measures before Reh. H to 9th measure of Reh. H

1st movt. Reh. L to 14th measure of Reh. L

3<sup>rd</sup> movt. 1 measure before Reh. K to Reh. L

 $4^{\text{th}}$  movt. Upbeat to reh A to  $8^{\text{th}}$  measure of Reh. A

 $4^{\text{th}}$  movt. Upbeat to Reh. K (upper division) to Reh. L