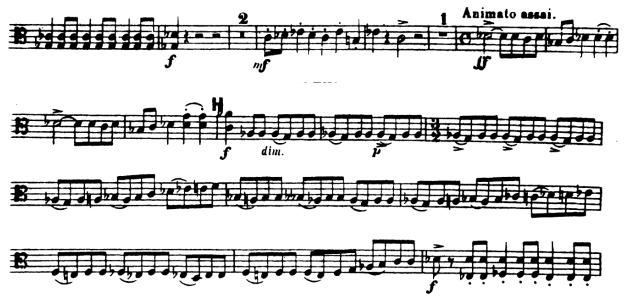

## **Borodin Symphony No. 2 in B minor**

1st movt. 4 measures before Reh. H to 9th measure of Reh. H

1<sup>st</sup> movt. Reh. L to 14<sup>th</sup> measure of Reh. L

3<sup>rd</sup> movt. 1 measure before Reh. K to Reh. L

4th movt. Upbeat to reh A to 8th measure of Reh. A

4th movt. Upbeat to Reh. K (upper division) to Reh. L

1st movt. 4 measures before Reh. H to 9th measure of Reh. H

1st movt. Reh. L to 14th measure of Reh. L

3<sup>rd</sup> movt. 1 measure before Reh. K to Reh. L

 $4^{\text{th}}$  movt. Upbeat to reh A to  $8^{\text{th}}$  measure of Reh. A

 $4^{\text{th}}$  movt. Upbeat to Reh. K (upper division) to Reh. L