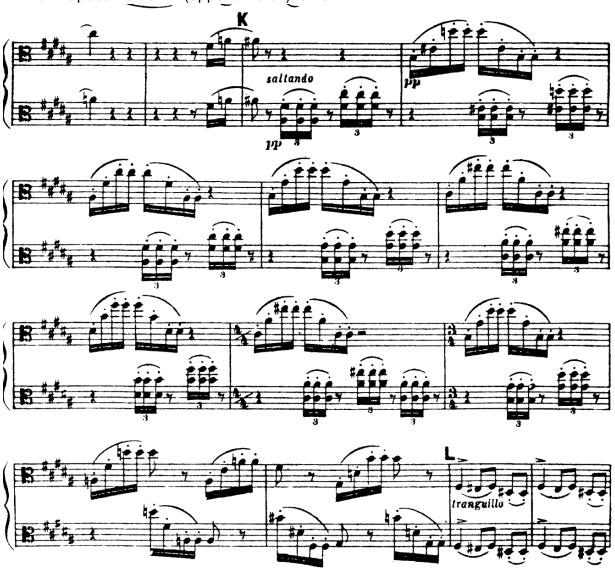

## **Borodin Symphony No. 2 in B minor**

1st movt. 4 measures before Reh. H to 9th measure of Reh. H

1<sup>st</sup> movt. Reh. L to 14<sup>th</sup> measure of Reh. L

3<sup>rd</sup> movt. 1 measure before Reh. K to Reh. L

4th movt. Upbeat to reh A to 8th measure of Reh. A

4th movt. Upbeat to Reh. K (upper division) to Reh. L

1st movt. 4 measures before Reh. H to 9th measure of Reh. H

1st movt. Reh. L to 14th measure of Reh. L

3<sup>rd</sup> movt. 1 measure before Reh. K to Reh. L

 $4^{\text{th}}$  movt. Upbeat to reh A to  $8^{\text{th}}$  measure of Reh. A

 $4^{\text{th}}$  movt. Upbeat to Reh. K (upper division) to Reh. L