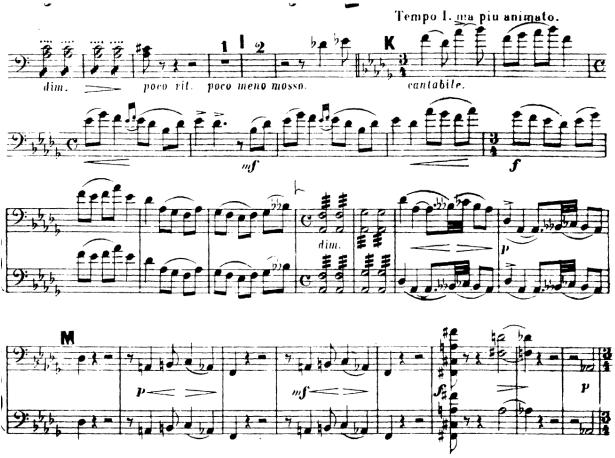

## **Borodin Symphony No. 2 in B minor**

1st movt. Reh. A to 13th measure of Reh. A

1st movt. 5 measures before Reh. H to 9th measure of Reh. H

1st movt. Reh. M to 7th measure of Reh. N

3<sup>rd</sup> movt. 1 measure before Reh. K to Reh. M

1st movt. Reh. M to 7th measure of Reh. N

 $3^{\text{rd}}$  movt. 1 measure before Reh. K to Reh. M

 $4^{\text{th}}$  movt. Upbeat to reh A to  $16^{\text{th}}$  measure of Reh. A