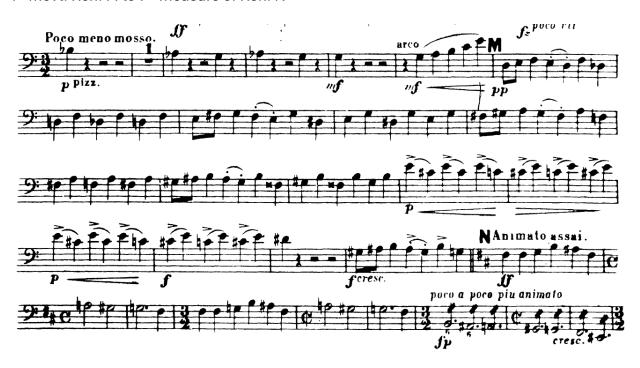

## **Borodin Symphony No. 2 in B minor**

1st movt. Reh. A to 13th measure of Reh. A

1st movt. 5 measures before Reh. H to 9th measure of Reh. H

1st movt. Reh. M to 7th measure of Reh. N

3<sup>rd</sup> movt. 1 measure before Reh. K to Reh. M

1st movt. Reh. M to 7th measure of Reh. N

 $3^{\text{rd}}$  movt. 1 measure before Reh. K to Reh. M

 $4^{\text{th}}$  movt. Upbeat to reh A to  $16^{\text{th}}$  measure of Reh. A