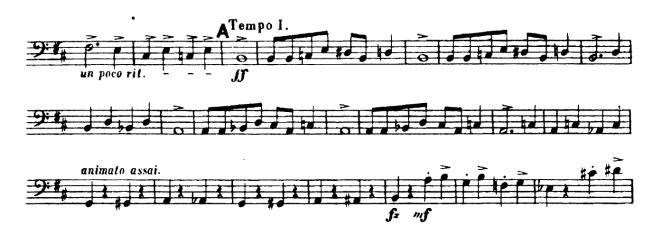

## **Borodin Symphony No. 2 in B minor**

1st movt. Reh. A to 13th measure of Reh. A

1st movt. 5 measures before Reh. H to 9th measure of Reh. H

1st movt. Reh. M to 7th measure of Reh. N

3<sup>rd</sup> movt. 1 measure before Reh. K to Reh. M

4<sup>th</sup> movt. Upbeat to reh A to 16<sup>th</sup> measure of Reh. A

1st movt. Reh. A to 13th measure of Reh. A

 $1^{\text{st}}$  movt. 5 measures before Reh. H to  $9^{\text{th}}$  measure of Reh. H