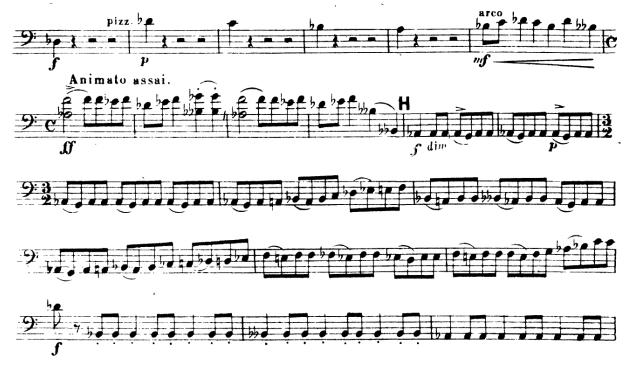

## **Borodin Symphony No. 2 in B minor**

1st movt. Reh. A to 13th measure of Reh. A

1st movt. 5 measures before Reh. H to 9th measure of Reh. H

1st movt. Reh. M to 7th measure of Reh. N

3<sup>rd</sup> movt. 1 measure before Reh. K to Reh. M

1st movt. Reh. M to 7th measure of Reh. N

 $3^{\text{rd}}$  movt. 1 measure before Reh. K to Reh. M

 $4^{\text{th}}$  movt. Upbeat to reh A to  $16^{\text{th}}$  measure of Reh. A