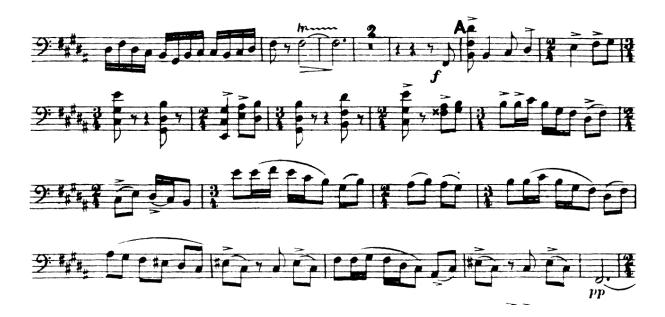

## **Borodin Symphony No. 2 in B minor**

1st movt. Reh. A to 13th measure of Reh. A

1st movt. 5 measures before Reh. H to 9th measure of Reh. H

1st movt. Reh. M to 7th measure of Reh. N

3<sup>rd</sup> movt. 1 measure before Reh. K to Reh. M

4<sup>th</sup> movt. Upbeat to reh A to 16<sup>th</sup> measure of Reh. A

1st movt. Reh. A to 13th measure of Reh. A

 $1^{\text{st}}$  movt. 5 measures before Reh. H to  $9^{\text{th}}$  measure of Reh. H

1st movt. Reh. M to 7th measure of Reh. N

 $3^{\text{rd}}$  movt. 1 measure before Reh. K to Reh. M

 $4^{\text{th}}$  movt. Upbeat to reh A to  $16^{\text{th}}$  measure of Reh. A